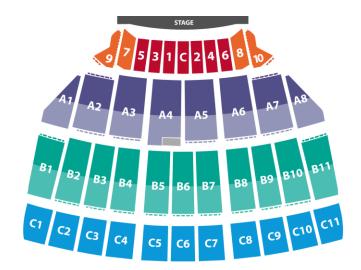

# **Great Savings!**

AVAILABLE AREAS FOR MCAP DISCOUNTED SALES

|                             | TERR A<br>ROWS A-M | TERR A<br>ROWS N-Y |          | TERR B<br>ROWS N-Y |
|-----------------------------|--------------------|--------------------|----------|--------------------|
| MCAP PRICE                  | \$358.75           | \$276.50           | \$194.25 | \$99.75            |
| SEASON PRICE                | \$399.00           | \$308.00           | \$217.00 | \$112.00           |
| FULL PRICE<br>(FOR 7 SHOWS) | \$455.00           | \$371.00           | \$280.00 | \$210.00           |

MCAP Season Tickets are limited to Terrace A and Terrace B and are subject to availability at time of purchase.